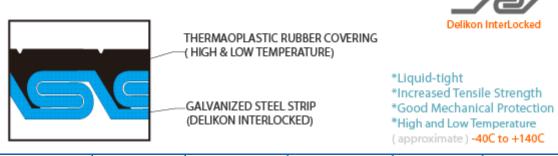

## Thermoplastic Rubber Covered Steel Liquid Tight Conduit (YF-906)

| Туре     | Trade Size | I.D. (mm) |       | O.D. (mm) |       | Min. Bending | Meters/Coil  |
|----------|------------|-----------|-------|-----------|-------|--------------|--------------|
|          |            | MIN.      | MAX.  | MIN.      | MAX.  | Radius (mm)  | Weter 37 Con |
| YF-90602 | 1/4"       | 6.2       | 6.7   | 11.4      | 11.9  | 50           | 100          |
| YF-90603 | 3/8"       | 12.5      | 13.0  | 17.8      | 18.3  | 60           | 50           |
| YF-90604 | 1/2"       | 16.1      | 16.6  | 21.3      | 21.8  | 80           | 50           |
| YF-90606 | 3/4"       | 20.7      | 21.3  | 25.9      | 26.4  | 100          | 30           |
| YF-90610 | 1"         | 26.3      | 26.8  | 33.3      | 33.8  | 150          | 30           |
| YF-90612 | 1-1/4"     | 35.0      | 35.5  | 42.6      | 43.1  | 180          | 20           |
| YF-90614 | 1-1/2"     | 40.0      | 40.5  | 47.6      | 48.0  | 220          | 20           |
| YF-90620 | 2"         | 51.0      | 51.5  | 60.3      | 60.8  | 250          | 15           |
| YF-90624 | 2-1/2"     | 63.0      | 63.7  | 72.2      | 73.0  | 300          | 10           |
| YF-90630 | 3"         | 78.0      | 78.8  | 88.2      | 89.0  | 450          | 10           |
| YF-90640 | 4"         | 101.8     | 102.8 | 113.2     | 114.0 | 600          | 5            |

Type YF-906 Thermoplastic Rubber Covered Metal Liquid Tight Conduit is well suited for exposure to Wide Temperature Range climatic conditions. It is also widely used on industrial process equipment such as Hydraulic machines, Lumber Kilns, Foundries, Refrigeration, etc. It is a conduit designed to withstand a wide temperature range. Used in situations where concerns of resistance to temperature exposure exist. These include heavy outdoor equipment, railway signal systems and sub-zero areas.