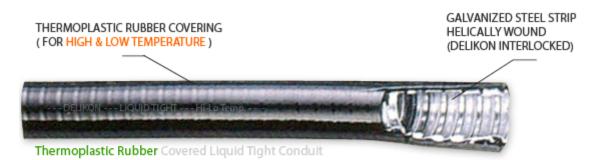

## Thermoplastic Rubber Covered Steel Liquid Tight Conduit (YF-906)

| Туре     | Trade Size | I.D. (mm) |       | O.D. (mm) |       | Min. Bending | Meters/Coil  |
|----------|------------|-----------|-------|-----------|-------|--------------|--------------|
|          |            | MIN.      | MAX.  | MIN.      | MAX.  | Radius (mm)  | Weter 37 Con |
| YF-90602 | 1/4"       | 6.2       | 6.7   | 11.4      | 11.9  | 50           | 100          |
| YF-90603 | 3/8"       | 12.5      | 13.0  | 17.8      | 18.3  | 60           | 50           |
| YF-90604 | 1/2"       | 16.1      | 16.6  | 21.3      | 21.8  | 80           | 50           |
| YF-90606 | 3/4"       | 20.7      | 21.3  | 25.9      | 26.4  | 100          | 30           |
| YF-90610 | 1"         | 26.3      | 26.8  | 33.3      | 33.8  | 150          | 30           |
| YF-90612 | 1-1/4"     | 35.0      | 35.5  | 42.6      | 43.1  | 180          | 20           |
| YF-90614 | 1-1/2"     | 40.0      | 40.5  | 47.6      | 48.0  | 220          | 20           |
| YF-90620 | 2"         | 51.0      | 51.5  | 60.3      | 60.8  | 250          | 15           |
| YF-90624 | 2-1/2"     | 63.0      | 63.7  | 72.2      | 73.0  | 300          | 10           |
| YF-90630 | 3"         | 78.0      | 78.8  | 88.2      | 89.0  | 450          | 10           |
| YF-90640 | 4"         | 101.8     | 102.8 | 113.2     | 114.0 | 600          | 5            |

Type YF-906 Thermoplastic Rubber Covered Metal Liquid Tight Conduit is well suited for exposure to Wide Temperature Range climatic conditions. It is also widely used on industrial process equipment such as Hydraulic machines, Lumber Kilns, Foundries, Refrigeration, etc. It is a conduit designed to withstand a wide temperature range. Used in situations where concerns of resistance to temperature exposure exist. These include heavy outdoor equipment, railway signal systems and sub-zero areas.