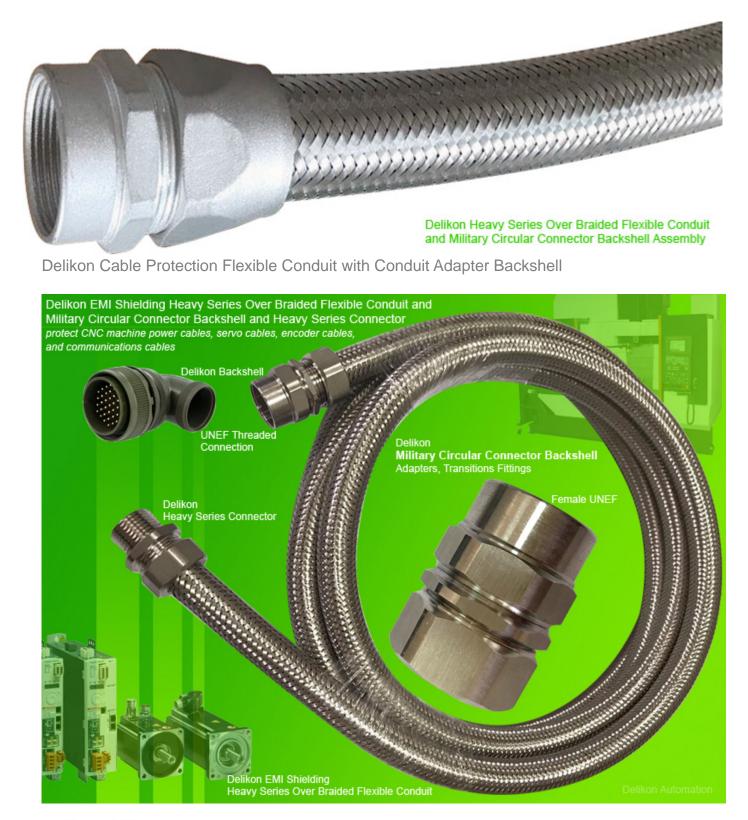

Delikon EMI Shielding Heavy Series Over Braided Flexible Conduit System Delikon EMI Shielding Heavy Series Over Braided Flexible Conduit with Military Circular Connector Backshells, Adapters and Transitions Fittings

Delikon EMI Shielding Heavy Series Over Braided Flexible Conduit and Military Circular Connector Backshell and Heavy Series Connector protect CNC machine power cables, servo cables, encoder cables, and communications cables

Delikon Military Circular Connector Adapter is designed to connect a cylindrical connector to flexible conduit. Together with Delikon EMI Shielding Heavy Series Over Braided Flexible Conduit and Heavy Series Connector, this over braided flexible conduit assembly provides reliable protection to the cables connecting to Military Connector and is widely used for the automotive, robotics, machine tool and welding industries, as well as numerous other commercial applications from heavy equipment to ECG monitoring cables..