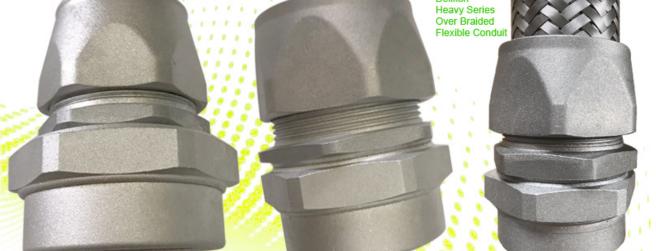

The need to provide adequate protection to the cables connecting to Military Connector becomes paramount. Delikon backshell design is concerned with the rear end or wire end of the connector.

Delikon Conduit Adapter backshells are designed to attach onto the rear end or wire end of the military connector, connecting Delikon Flexible Conduit to the connector shell rear end geometry. In this way, the cables are fully protected by Delikon EMI Shielding Heavy Series Over Braided Flexible Conduit systems. Delikon MAS Series Conduit Adapter Backshells are offered in complete range of SHELL SIZES. Delikon Backshells are available in aluminum, stainless steel, brass, and steel, and come in various finishes. Different designs (i.e. straight, 45, and 90 degrees) are available and customization is always an option.